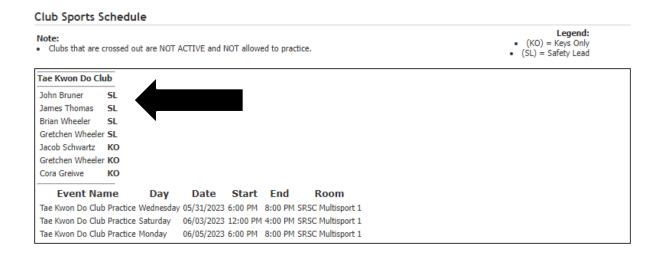

3. Current Safety Leads with active certifications and workshop attendance will be listed as "SL". Safety Leads may check out keys to storage areas. Club Officers of Risk Level 3 clubs may also check out keys for access to storage areas, and will be listed as "KO" for Keys Only.